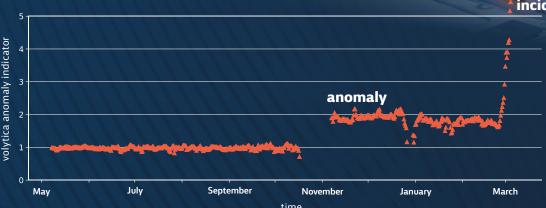

## Key Findings of Li-Ion Battery Analysis for an E-Bus

The diagram shows a post-analysis of the battery data after a critical battery failure on an e-bus in Northern Europe. The goal was to provide a detailed data-based failure analysis and to assess the need for proactive battery monitoring.

- Primary Result: Early detection of abnormal behavior – instability and deviation from standard values.
- Time Saving: Detection 2 weeks before escalation to a major incident.
- On-Top Analysis: Detect long-term trends 5 months in advance.
- Notification: Alerts for both long-term trends and short-term anomalies.
- RESULT: Financial saving of investment and potentially life and limb.